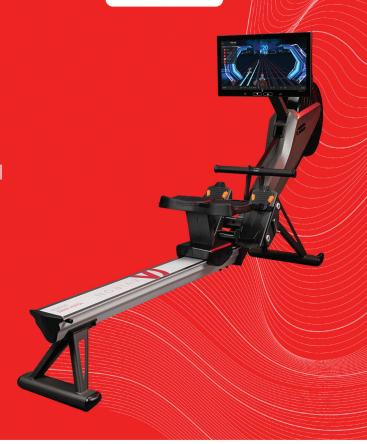

## **ROWER TECHNOLOGY**

#### **ROWER**

#### FRAME

High strength aluminun

#### **RESISTANCE**

16 level dual air & magnetic system

#### BELT

Whisper Poly-V be

#### **SEAT**

Ergonomic seat with extra rear support

#### DIMENSIONS

249.5 x 53 x 111 cr

#### WEIGHT

125LBS / 56.5K

#### MAX USER WEIGHT

507LBS / 230K