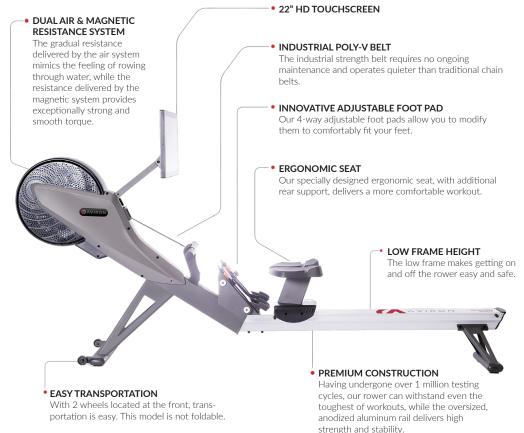

#### FRAME

High strength aluminun

#### **RESISTANCE**

16 level dual air & magnetic system

#### BELT

Whisper Poly-V be

#### **SEAT**

Ergonomic seat with extra rear support

#### DIMENSIONS

249.5 x 53 x 111 cr

#### WEIGHT

125LBS / 56.5K

#### MAX USER WEIGHT

507LBS / 230K