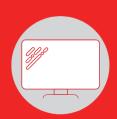

#### **TOUCHSCREEN**

#### **SCREEN**

22" 1080P touchscreen

#### **PROCESSORS**

ARM 2.0Ghz dual core & 1.5Ghz quad core

#### GRAPHICS

ARM Mali-T864 GPU

#### **MEMORY**

4GB RAM

#### STORAGE

32GB eMMC flash

#### OS

Android 7.

#### WIFI

802.11 b/g/n/ad

#### BLUETOOTH

4.1

#### CAMERA

2 megapixel front-facing

#### **SPEAKERS**

2x2 watt stereo

**CERTIFICATIONS** FCC, CE & IC