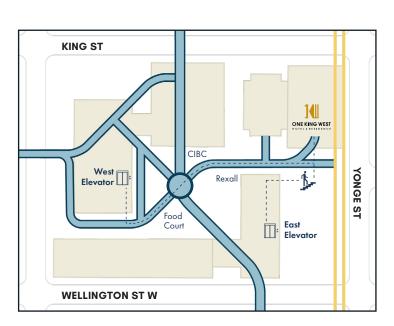

## **Indoor Access to Our Hotel**

#### **East Elevators**

- Once parked, take the East elevator to the ground level (marked as C).
- 2. Exit the elevator and make an immediate right.
- 3. Continue walking through the glass doors and travel down the stairs.
- Located to your right, travel down the second set of stairs.
- 5. Walk forward to the One King West Hotel & Residence entrance, seen directly across the PATH corridor.

### West Elevators 🕹

- 1. Once parked, take the West elevator to the Commerce Court level (marked as CC).
- 2. Exit the elevator and turn right.
- Continue down the hallway and turn left at the Commerce Court food court.
- 4. Head northeast through the food court.
- 5. Follow the hallway between the CIBC and Rexall.
- The One King West Hotel & Residence entrance will be on the left, just before the King Street Subway Station.