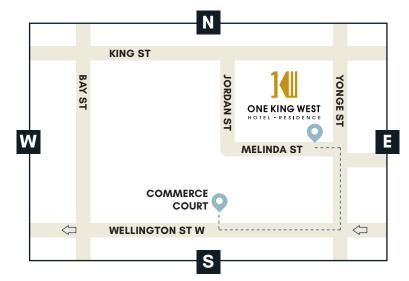

# **Map & Directions**

Commerce Court to One King West Hotel & Residence

## **Getting There**

Located at 18 Wellington Street West, Commerce Court offers seamless and easy access to our hotel.

Please note that Wellington Street West is a one-way street, facilitating westbound traffic only. You cannot access Wellington Street West from Bay Street.